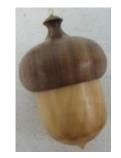

# Note President's Challenge-September

Maurice's Hat Trick! (Actually 4 of them!)

Definition: Hat trick-Three goals scored by one player in one game, as in ice hockey