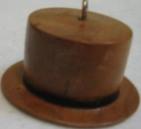

# Note President's Challenge-September

Maurice's Hat Trick! (Actually 4 of them!)

Definition: Hat trick-Three goals scored by one player in one game, as in ice hockey