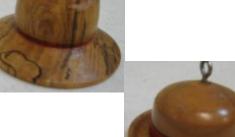

# Note President's Challenge-September

Maurice's Hat Trick! (Actually 4 of them!)

Definition: Hat trick-Three goals scored by one player in one game, as in ice hockey