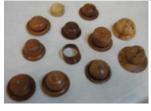

### **August-Done!**

Turning from 3 or more pieces glued together

September-Done!

**Christmas ornament** 

# Note President's Challenge-September

Maurice's Hat Trick! (Actually 4 of them!)

Definition: Hat trick-Three goals scored by one player in one game, as in ice hockey