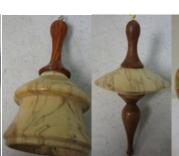

### **August-Done!**

Turning from 3 or more pieces glued together

September-Done!

**Christmas ornament** 

# Note President's Challenge-September

Maurice's Hat Trick! (Actually 4 of them!)

Definition: Hat trick-Three goals scored by one player in one game, as in ice hockey