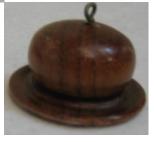

### **August-Done!**

Turning from 3 or more pieces glued together

September-Done!

**Christmas ornament** 

# Note President's Challenge-September

Maurice's Hat Trick! (Actually 4 of them!)

Definition: Hat trick-Three goals scored by one player in one game, as in ice hockey