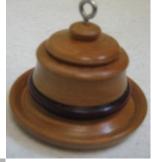

### **August-Done!**

Turning from 3 or more pieces glued together

September-Done!

**Christmas ornament** 

# Note President's Challenge-September

Maurice's Hat Trick! (Actually 4 of them!)

Definition: Hat trick-Three goals scored by one player in one game, as in ice hockey