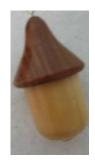

# Note President's Challenge-September

Maurice's Hat Trick! (Actually 4 of them!)

Definition: Hat trick-Three goals scored by one player in one game, as in ice hockey