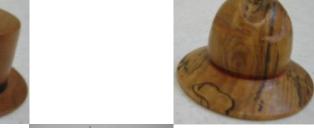

# Note President's Challenge-September

Maurice's Hat Trick! (Actually 4 of them!)

Definition: Hat trick-Three goals scored by one player in one game, as in ice hockey