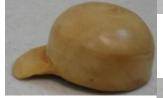

# Note President's Challenge-September

Maurice's Hat Trick! (Actually 4 of them!)

Definition: Hat trick-Three goals scored by one player in one game, as in ice hockey