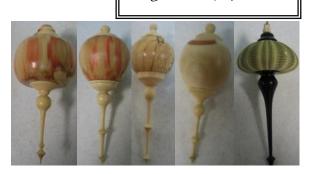

### **August-Done!**

Turning from 3 or more pieces glued together

September-Done!

**Christmas ornament** 

# Note President's Challenge-September

Maurice's Hat Trick! (Actually 4 of them!)

Definition: Hat trick-Three goals scored by one player in one game, as in ice hockey