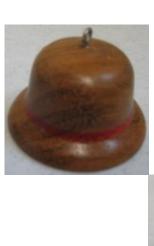

# Note President's Challenge-September

Maurice's Hat Trick! (Actually 4 of them!)

Definition: Hat trick-Three goals scored by one player in one game, as in ice hockey

# Note President's Challenge-September

Hats Off to the Nut! Dwight Hostetter

Jím Black

Justin Miller

Angels Among Us! Maurice Clabaugh