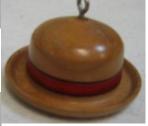

# Note President's Challenge-September

Maurice's Hat Trick! (Actually 4 of them!)

Definition: Hat trick-Three goals scored by one player in one game, as in ice hockey