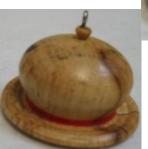

# Note President's Challenge-September

Maurice's Hat Trick! (Actually 4 of them!)

Definition: Hat trick-Three goals scored by one player in one game, as in ice hockey