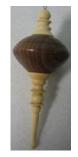

# Note President's Challenge-September

Maurice's Hat Trick! (Actually 4 of them!)

Definition: Hat trick-Three goals scored by one player in one game, as in ice hockey