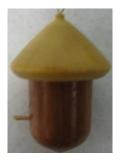

# Note President's Challenge-September

Maurice's Hat Trick! (Actually 4 of them!)

Definition: Hat trick-Three goals scored by one player in one game, as in ice hockey