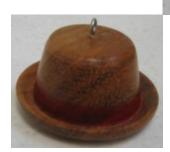

### **August-Done!**

Turning from 3 or more pieces glued together

September-Done!

**Christmas ornament** 

# Note President's Challenge-September

Maurice's Hat Trick! (Actually 4 of them!)

Definition: Hat trick-Three goals scored by one player in one game, as in ice hockey