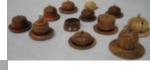

# Note President's Challenge-September

Maurice's Hat Trick! (Actually 4 of them!)

Definition: Hat trick-Three goals scored by one player in one game, as in ice hockey