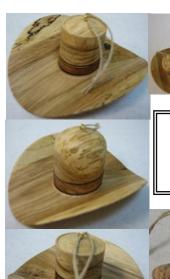

# Note President's Challenge-September

Maurice's Hat Trick! (Actually 4 of them!)

Definition: Hat trick-Three goals scored by one player in one game, as in ice hockey