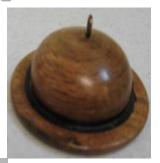

# Note President's Challenge-September

Maurice's Hat Trick! (Actually 4 of them!)

Definition: Hat trick-Three goals scored by one player in one game, as in ice hockey