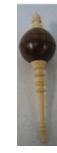

# Note President's Challenge-September

Maurice's Hat Trick! (Actually 4 of them!)

Definition: Hat trick-Three goals scored by one player in one game, as in ice hockey