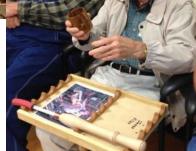

## Show & Tell

John Sowell

Maurice Clabaugh

Howard King

Buddy ZZZZZ

Jack Capps

James Files

James Files and Jack Capps are buddies.... Jack made this tool tray and Ez-Ruffer tool for his buddy.