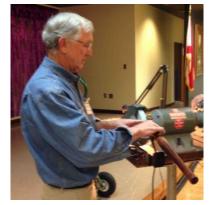

Jim Black putting your name on it

Dave was behind the camera but made these ornaments