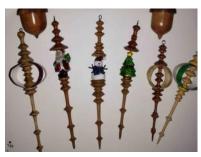

Jim Black putting your name on it

Dave was behind the camera but made these ornaments