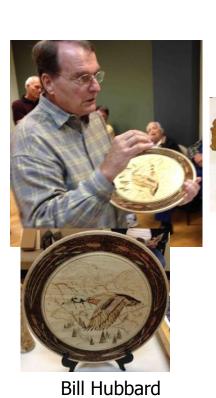

## Show & Tell

John Sowell

Maurice Clabaugh

Howard King

Buddy ZZZZZ

Jack Capps

James Files

James Files and Jack Capps are buddies.... Jack made this tool tray and Ez-Ruffer tool for his buddy.