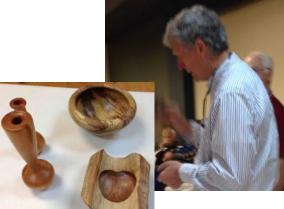

## Show & Tell

John Sowell

Maurice Clabaugh

Howard King

Buddy ZZZZZ

Jack Capps

James Files

James Files and Jack Capps are buddies.... Jack made this tool tray and Ez-Ruffer tool for his buddy.