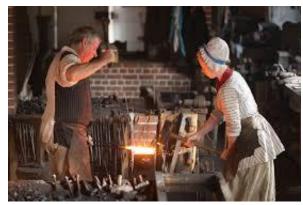

### **VULCAN FORGE BLACKSMITHING CLASS**

Vulcan Forge would be happy to conduct a special class for our members on **May 5**, from 9 am to 4 pm at Tannehill Iron Works State Park near Bessemer. We will cover steel selection, heat treating, forging techniques and how to have an affordable forge and tools. This course is designed for wood workers to be able to make tools at a fraction of the cost with readily available tools and materials. Cost will include a one year membership in Vulcan Forge, additional classes at no charge, materials and tools furnished for the class, membership in Alabama Forge Council, newsletter (very good) and wood working tools you will have made. Lunch will be provided for an additional small charge. The charge should be around \$25 for the class and \$6 for lunch, plus the cost

of admission to the park. Students will need to wear clothing made of natural material (cotton, linen, wool, leather) and have safety glasses. This class will be smaller than our last class to insure better personal instructions and more anvil time. Space is limited to 12 - that is two students per anvil, per instructor. Women are welcome and one of our smiths is a woman. Just as at our turning meetings, people may have items for sale. To register or if you have any questions, contact James Vaughn at (205) 608-0022 or email cahabatraders@hotmail.com.