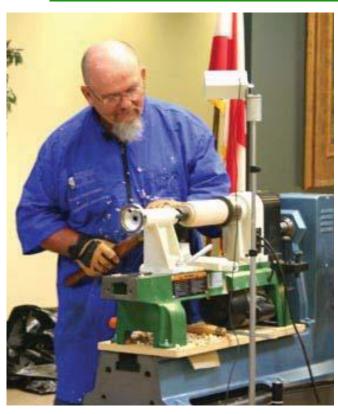

# April Demo ~ Jess Walls - From Log to Bowl

Jess Walls will be the demonstrator for our monthly meeting. He will be turning relatively fresh cut Bradford Pear, so it will be wet turning and deal with all the issues involved therein to get a natural edge bowl or regular bowl.

He has agreed to lead the follow up training session for the afternoon class. Those wishing to join the class should call or text Doc Phil at (205) 612-7496. This is a great class for beginner and intermediate level turners. Familiarity with bowl gauges, parting tools, perhaps spindle gauges, or the carbide tipped turning tools is helpful, but not necessary. We will use drive spurs and Tennon's for these bowls. Participants should bring their individual safety equipment (eye/face protection) and probably a smock or apron because of the wet wood. Standard \$25 fee for the class.